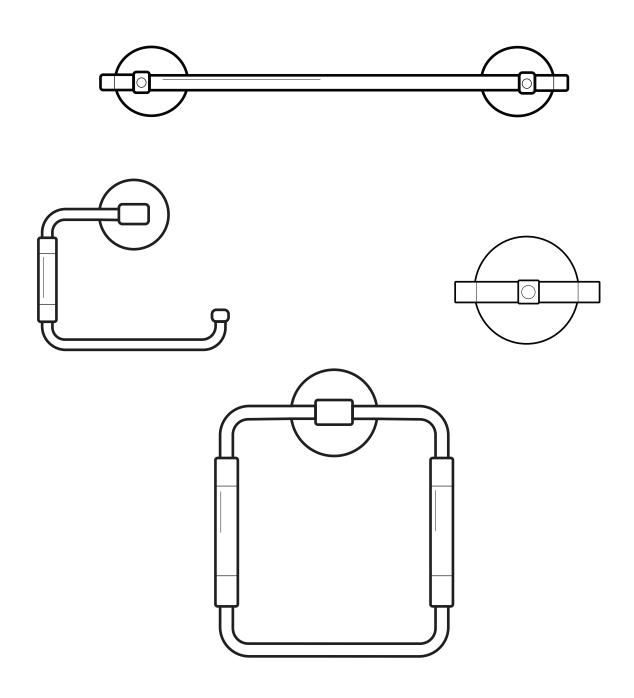

### **INCLUDED PARTS:**

Allen wrench

Screws

Mounting bracket

Bathroom Accessory

## Prepare Mounting Bracket

 Hold the mounting bracket against the wall and mark the position of the two top and bottom mounting bracket holes.

• Drill holes on the marks.

## 2 Prepare Plastic Anchors

· Hammer plastic anchors into holes.

 Place mounting bracket over the the holes and drive the screws into the plastic anchors.

## 3 Complete Installation

• Place the accessory over the mounting bracket.

• Secure the accessory to the mounting bracket with the hexagon wrench.