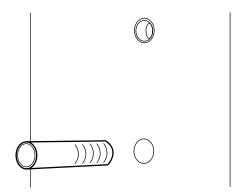

## 2 Prepare Plastic Anchors

· Hammer plastic anchors into holes.

 Place mounting bracket over the the holes and drive the screws into the plastic anchors.