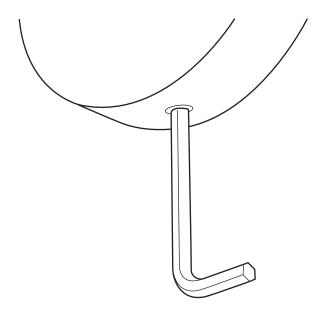

### **INCLUDED PARTS:**

Allen wrench

Screws

Mounting bracket

Bathroom Accessory

## 3 Complete Installation

• Place the accessory over the mounting bracket.

• Secure the accessory to the mounting bracket with the hexagon wrench.