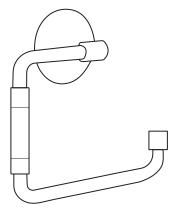

### **INCLUDED PARTS:**

Allen wrench

Screws

Mounting bracket

Bathroom Accessory

## 3 Complete Installation

• Place the accessory over the mounting bracket.

• Secure the accessory to the mounting bracket with the hexagon wrench.