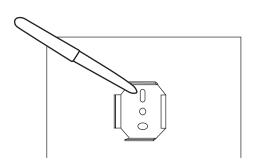

## 3 Complete Installation

• Place the accessory over the mounting bracket.

• Secure the accessory to the mounting bracket with the hexagon wrench.