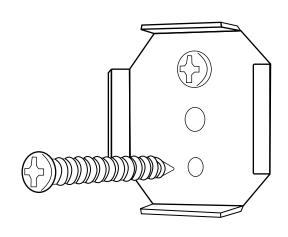

### **INCLUDED PARTS:**

Allen wrench

Screws

Mounting bracket

Bathroom Accessory

## 2 Prepare Plastic Anchors

· Hammer plastic anchors into holes.

 Place mounting bracket over the the holes and drive the screws into the plastic anchors.